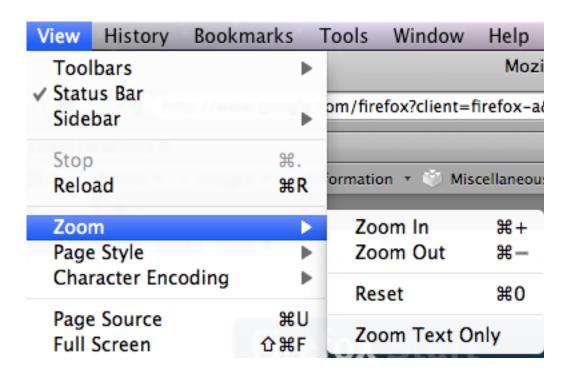

Firefox for Mac has similar options in the View menu:

- Zoom, Zoom In or Command + to zoom in.
- Zoom, Zoom Out or Command to zoom out.
- Zoom, Reset or Command 0 to reset the view.
- Zoom, Zoom Text Only to resize the text without affecting the layout when you use the zoom options.